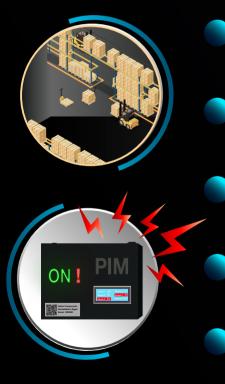

## **Deviation Alarm**

Horn

E-mail

Notification

Loud annoying horn at the sensors controller.

Instantaneous mobile push notifications with any deviation or connectivity issues.

Web portal warning with any deviation or connectivity issues.

- Warning emails with any deviation.
- Push notifications reminder until the deviation or/and the issue are fixed