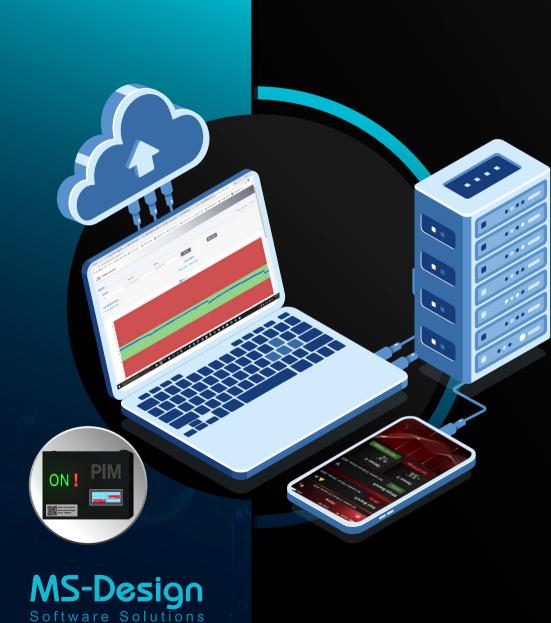

### Integrated solution

## Software

- Public web portal cab be accessed from anywhere.
- Published mobile applications on Apple store and Play store.
- 24/7 live data at web portal and mobile applications update every few seconds.

- Live dashboard and graphs for all your sites and sensors for control rooms.
- Historical data download and reporting module.
- Validated software.

Unlimited system users with different access levels.