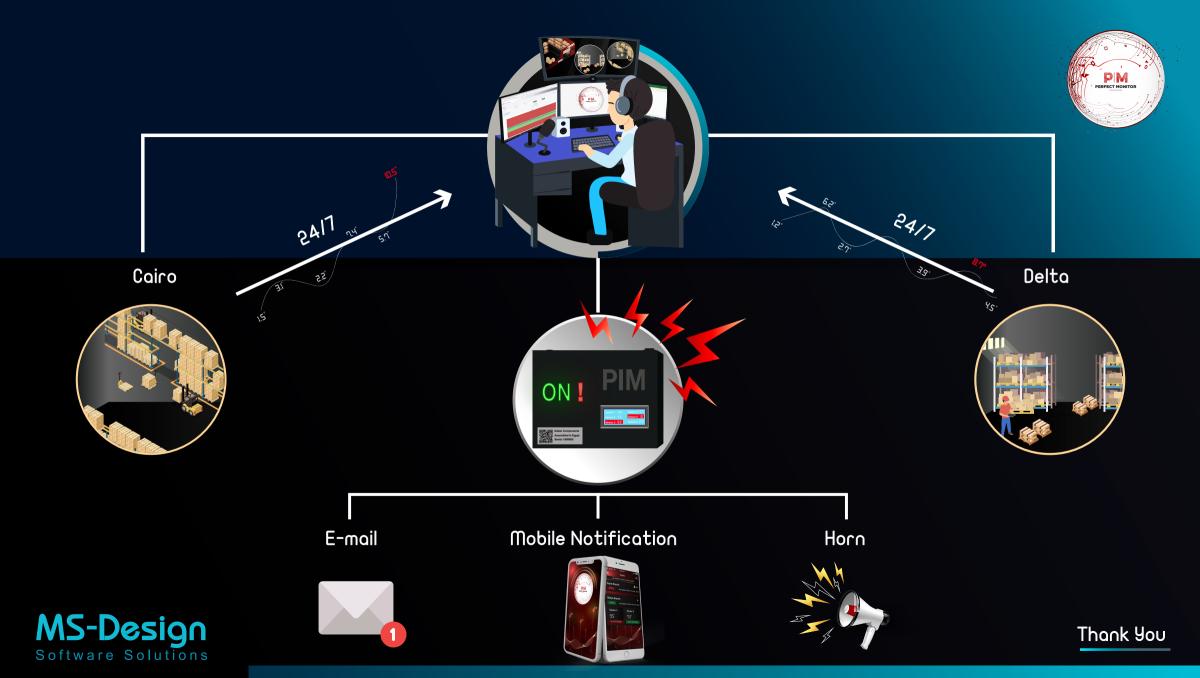

## **Deviation Alarm**

Horn

E-mail

Notification

Loud annoying horn at the sensors controller.

Instantaneous mobile push notifications with any deviation or connectivity issues.

Web portal warning with any deviation or connectivity issues.

- Warning emails with any deviation.
- Push notifications reminder until the deviation or/and the issue are fixed