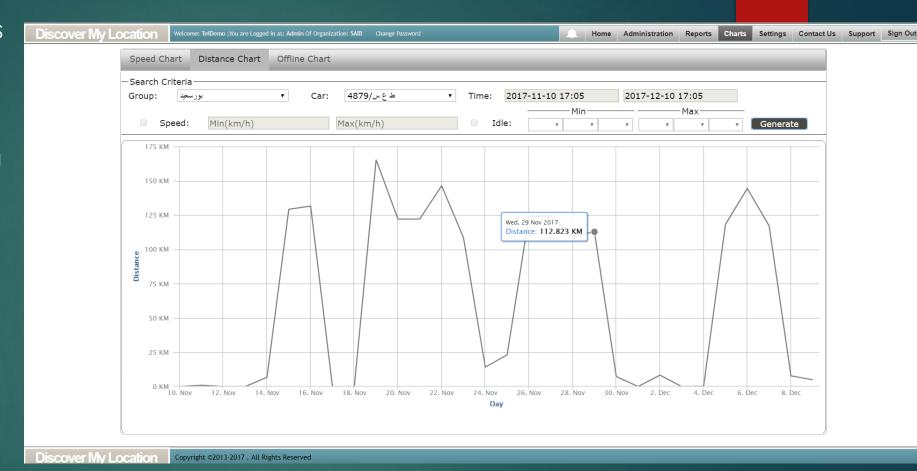

## Charts

With a set of powerful charts Discover My Location helps you to see the cars data easily.

The system has the following charts type:

- 1- Speed Chart
- 4- Distance Chart
- 5- Offline Chart