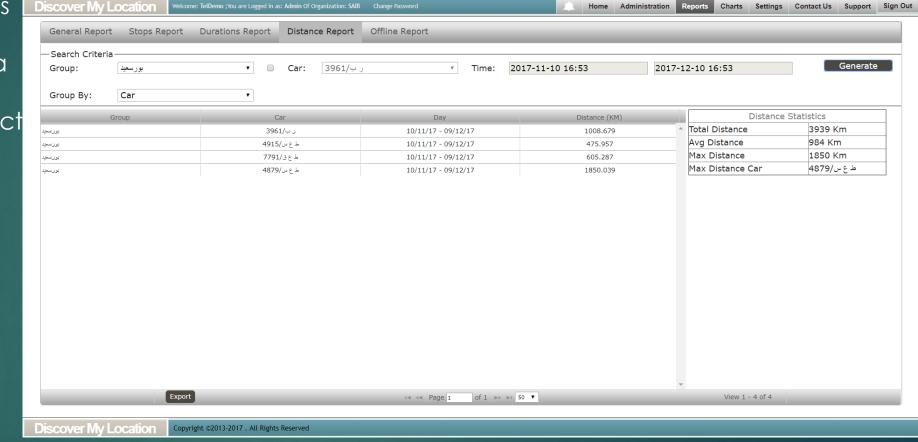

## Reports

With a set of powerful reports Discover My Location helps you to analyze the cars data and map it to logical data helps you to make the correct decision.

The system has the following reports type:

- 1- General/Speed Report
- 2- Stops Report
- 3- Duration Report
- 4- Distance Report
- 5- Offline Report