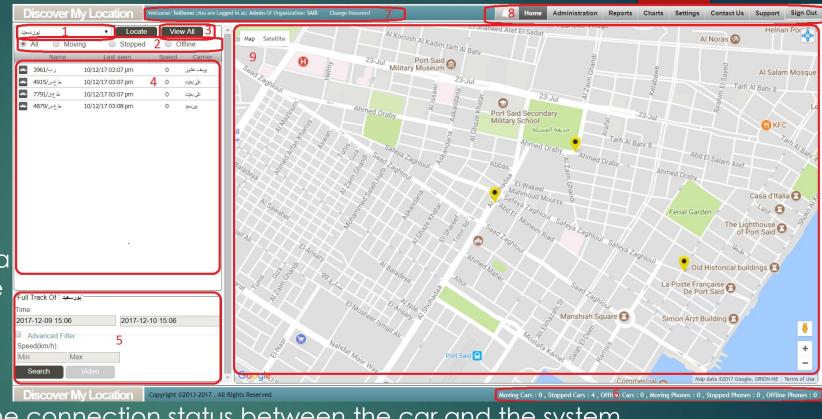

#### Home View

- 1- Group Selection: you can have multiple group and each group has its cars.
- 2- Quick Filter: with this filter you can easily filter the cars list based on the car status.
- 3- View All: view all option will open a new view has all the cars from all the groups.
- 4- Cars List: the current cars list with its last seen date/time, speed and Copyright ©2013-2017 . All Rights Reserved driver, the car is colored based on the connection status between the car and the system.
- 5- Search Box: this box is used to view car(s) history based on the selected criteria, also using box you can select a car and see its history as a animated video.
- 6- Cars Info: current cars list info.
- 7- User Info: Current logged in user info.
- 8- Portal Menu.
- 9- Map.