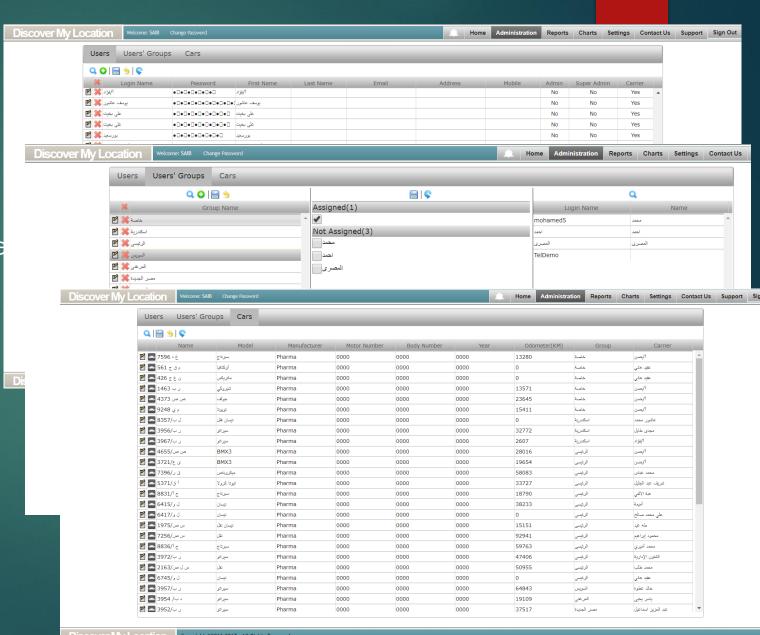

## Administration

The Administration section of the system has three main tabs as following:

- 1- The users tab: where the super admin can add, edit and delete users, there are three levels of the users; Super Admin, Group Admin and Normal users.
- 2- The Users' Groups tab: where the supe admin can assign each group admin to his group.
- 3- The Cars tab: where the super adminuser can edit his cars data and assigne the driver to the car.